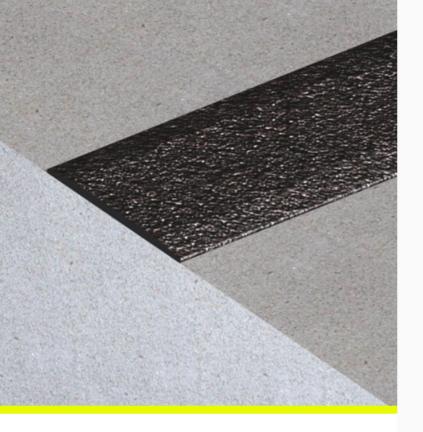

#### **Anti-Slip Strips**

- · Ramped front, ramped back
- · CA290 adhesive and mechanical fixings
- Surface Mount
- Can be used as a stair nosing or along slippery surfaces for traction

Carborundum Anti-Slip Strips enhance safety by improving traction and reducing slip hazards on stairs and walkways. Their durable, abrasion-resistant carborundum surface ensures reliability in high-traffic indoor and outdoor environments.

### **Profile Colours**

Black, Yellow