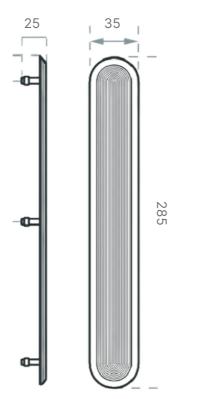

## **Brass Tactile Bar DBBRSSLNFN**

- Plain sides
- Sloped sides for safe transition
- For hard surfaces
- Pin shaft, requires epoxy

Brass Tactile Bars offer a stylish, durable accessibility solution crafted from premium brass. Their sleek, functional design with sloped edges suits high-traffic indoor and outdoor areas, prioritising safety and aesthetics.

## Installation guide

Install TacBar to required areas as marked in accordance with manufacturer's recommendations. For the best results we can provide installation.