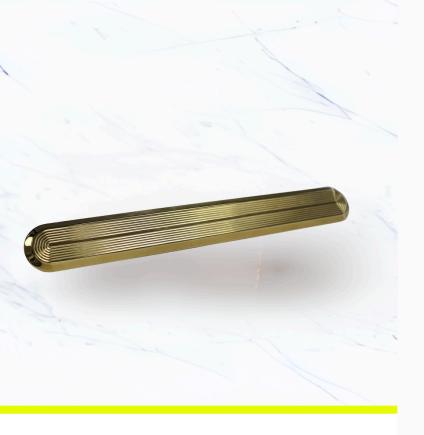

## **Brass Tactile Bar DBBRSSLNFN**

- Plain sides
- Sloped sides for safe transition
- For hard surfaces
- Pin shaft, requires epoxy

Brass Tactile Bars offer a stylish, durable accessibility solution crafted from premium brass. Their sleek, functional design with sloped edges suits high-traffic indoor and outdoor areas, prioritising safety and aesthetics.