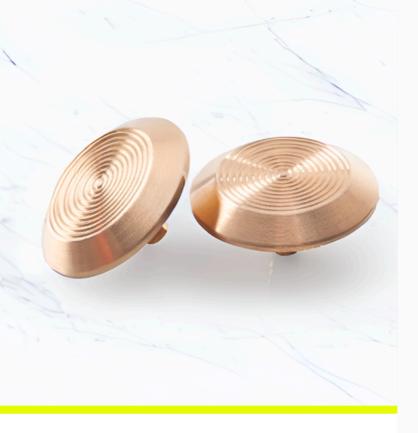

## **Brass Tactile Stud**

- Sloped sides for safe transition
- Grooved 10 ring top
- Plain sides
- · For hard surfaces
- · Pin shaft, requires epoxy

Brass Tactile Studs, feature a 10-ring grooved top for tactile guidance. Plain sides and rear pin for versatile installation, and sloped edges for smooth transitions. Ideal for high-traffic indoor and outdoor spaces.