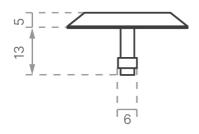

## **Brass Tactile Stud**

- Sloped sides for safe transition
- Grooved 10 ring top
- Plain sides
- · For hard surfaces
- · Pin shaft, requires epoxy

Brass Tactile Studs, feature a 10-ring grooved top for tactile guidance. Plain sides and rear pin for versatile installation, and sloped edges for smooth transitions. Ideal for high-traffic indoor and outdoor spaces.