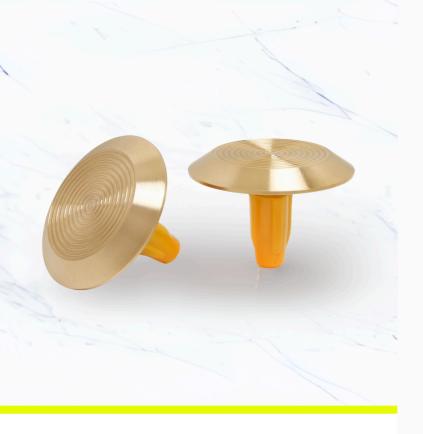

## **Brass Tactile Stud with Plug**

- Grooved 10 ring top
- · Plug, friction fit
- Sloped sides for safe transition
- · Suits all surfaces

Brass Tactile Studs feature a 10-ring grooved top for tactile guidance, plain sides, rear plug for versatile installation, and sloped edges for smooth transitions. Ideal for high-traffic indoor and outdoor spaces.