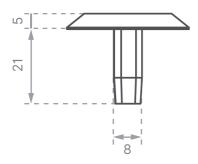

## **Brass Tactile Stud with Plug**

- Grooved 10 ring top
- · Plug, friction fit
- Sloped sides for safe transition
- · Suits all surfaces

Brass Tactile Studs feature a 10-ring grooved top for tactile guidance, plain sides, rear plug for versatile installation, and sloped edges for smooth transitions. Ideal for high-traffic indoor and outdoor spaces.