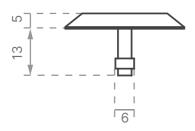

### **Brass Tactile Studs with Carb Insert**

- Anti-slip carborundum insert
- Sloped sides for safe transition
- For hard surfaces
- Pin shaft requires epoxy

Brass Tactile Studs with Carborundum Inserts feature slip-resistant carborundum, plain sides, rear pin, and sloped edges. Offering enhanced safety and style for hightraffic indoor and outdoor areas.