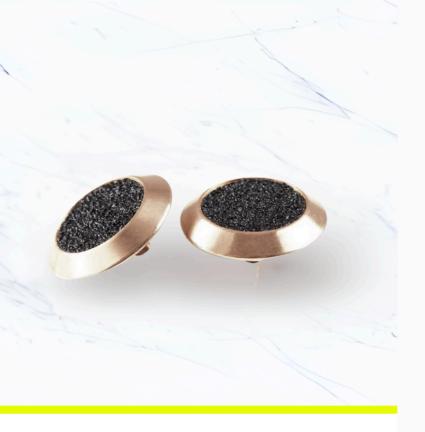

### **Brass Tactile Studs with Carb Insert**

- Anti-slip carborundum insert
- Sloped sides for safe transition
- For hard surfaces
- Pin shaft requires epoxy

Brass Tactile Studs with Carborundum Inserts feature slip-resistant carborundum, plain sides, rear pin, and sloped edges. Offering enhanced safety and style for hightraffic indoor and outdoor areas.

#### **Tactile Colours**

**Natural Brass** 

#### **Insert Colours**

Black