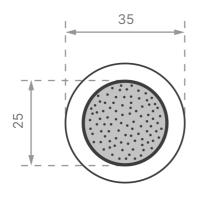

### **Brass Tactile Studs with Carb Insert**

- Anti-slip carborundum insert
- Sloped sides for safe transition
- For hard surfaces
- Pin shaft requires epoxy

Brass Tactile Studs with Carborundum Inserts feature slip-resistant carborundum, plain sides, rear pin, and sloped edges. Offering enhanced safety and style for hightraffic indoor and outdoor areas.