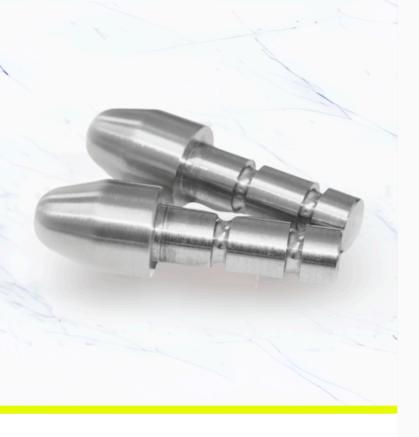

## **Bullet Head Skate Deterrent**

- Easy rebated installation
- Excellent Durability
- Zero Maintenance
- Install 500mm apart

Bullet Head Skate Deterrent effectively prevent damage from skateboards, scooters, and bikes in public and commercial spaces. The bullet head skatestops are easy to install on benches, ledges and most other hard surfaces, they maintain a clean, modern appearance while protecting surfaces.