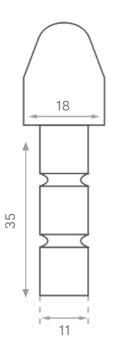

## **Bullet Head Skate Deterrent**

- Easy rebated installation
- Excellent Durability
- Zero Maintenance
- Install 500mm apart

Bullet Head Skate Deterrent effectively prevent damage from skateboards, scooters, and bikes in public and commercial spaces. The bullet head skatestops are easy to install on benches, ledges and most other hard surfaces, they maintain a clean, modern appearance while protecting surfaces.

## Installation guide

Install Bullet Head Skate Deterrents (SKTDTRNT) to required areas as marked in accordance with manufacturer's recommendations. For the best results we can provide installation.