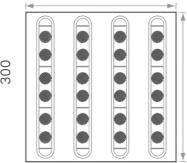

### 300

## Directional Polyurethane TacMat TMPL300DI

- · Excellent anti-slip rating
- Easy retro fit install
- UV stable thermo polyurethane
- For hard surfaces

The Directional Polyurethane TacMat, made from UV-stable polyurethane, provides a durable, cost-effective accessibility solution. Its raised bars guide users safely, while anti-slip properties ensure traction in high-traffic areas.