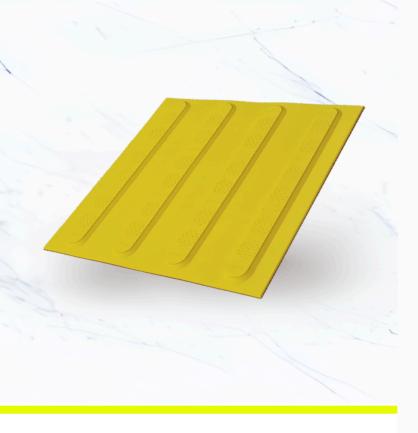

## Directional Polyurethane TacMat TMPL300DI

- · Excellent anti-slip rating
- Easy retro fit install
- UV stable thermo polyurethane
- For hard surfaces

The Directional Polyurethane TacMat, made from UV-stable polyurethane, provides a durable, cost-effective accessibility solution. Its raised bars guide users safely, while anti-slip properties ensure traction in high-traffic areas.