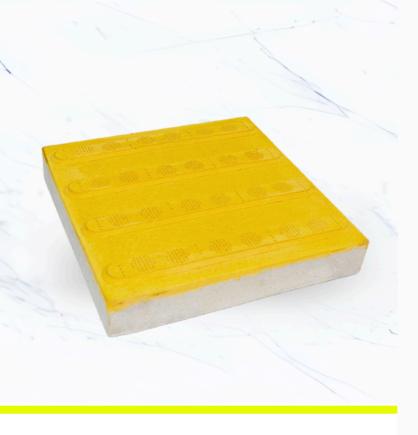

### **Directional Tactile Pavers**

- · Made in New Zealand
- · Made from high strength concrete
- · Excellent anti-slip rating
- Mortar bed required

Directional Tactile Pavers, crafted from robust 50MPa concrete, blend durability and functionality to enhance accessibility. Provides dependable performance and traction in high-traffic outdoor spaces.

### **Tactile Colours**

Yellow. Other colours available on request.