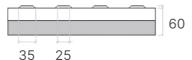

## Types & applications

TP25DI – 25mm thickness. For concrete and asphalt overlays only.

TM40DI – 40mm thickness. For concrete and asphalt surfaces

TX60DI – 60mm thickness. For concrete surfaces. ATCOP recommended.