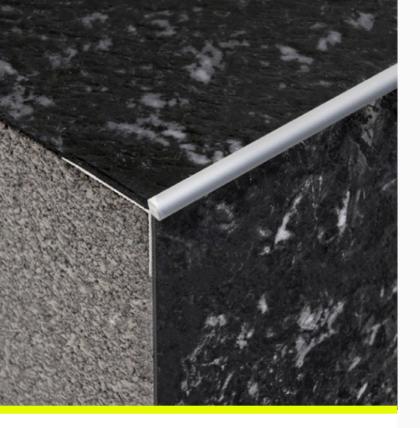

### **Floor Trim**

- Edge trim for vinyl flooring
- Provides a solid and clean finish at horizontal and vertical junctions
- CA290 adhesive

Floor Trims provide a durable solution for finishing and protecting floor edges, ensuring smooth transitions and preventing wear. Lightweight and corrosion-resistant, they deliver long-lasting performance in commercial and public spaces.