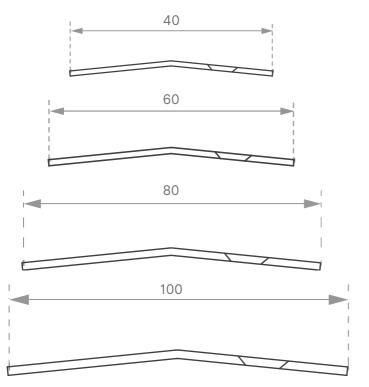

## Installation guide

Install FCS40, FCS60, FCS80, FCS100 and FCS150 to required areas as marked in accordance with manufacturer's recommendations. For the best results we can provide installation.