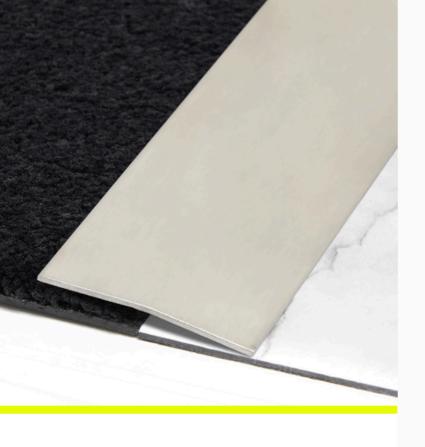

## **Folded Cover Strip**

- Designed for smooth transition between different floor surfaces
- Pre-drilled and countersunk
- Supplied complete with mechanical fixings
- Available in different sizes

Folded Cover Strips ensure smooth transitions between floor surfaces, reducing trip hazards and delivering a professional finish. Easy to install, they accommodate height variations and provide durability for indoor and outdoor use.