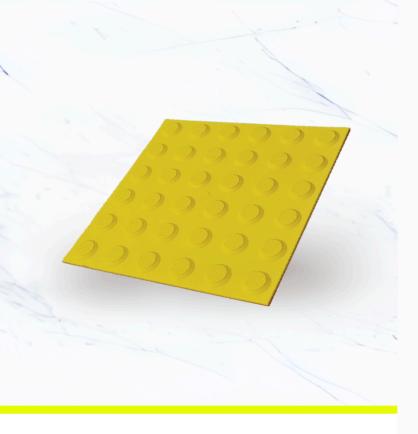

## Hazard Polyurethane TacMat TMPL300HZ

- · Excellent anti-slip rating
- · Easy retro fit install
- UV stable thermo polyurethane
- For hard surfaces

The Hazard Polyurethane TacMat, crafted from UV-stable polyurethane, offers a durable, cost-effective solution for accessibility. Its raised domes warn of hazards, while superior anti-slip properties ensure traction in high-traffic areas. Easy to install and enhances safety.