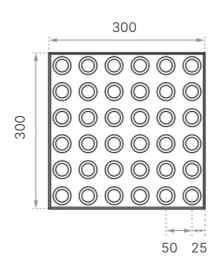

## Hazard Polyurethane TacMat TMPL300HZ

- · Excellent anti-slip rating
- · Easy retro fit install
- UV stable thermo polyurethane
- For hard surfaces

The Hazard Polyurethane TacMat, crafted from UV-stable polyurethane, offers a durable, cost-effective solution for accessibility. Its raised domes warn of hazards, while superior anti-slip properties ensure traction in high-traffic areas. Easy to install and enhances safety.