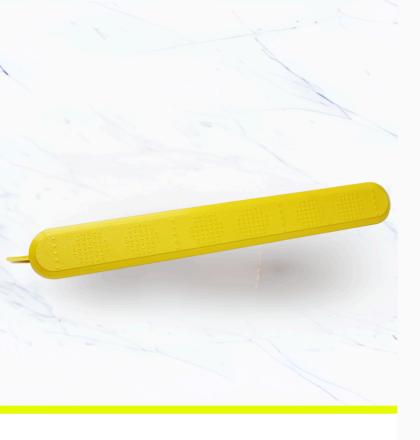

# **Polyurethane TacBar**

- · Excellent anti-slip rating
- · Easy friction fit install
- UV stable thermo polyurethane
- For concrete, asphalt, timber and tile surfaces

Polyurethane TacBars, crafted from UVstable thermo polyurethane, provide a durable, cost-effective accessibility solution. With superior anti-slip properties and simple retrofit installation, they deliver lasting performance in high-traffic areas.

### **Types & applications**

- TDIBS10 300mm strip x 10mm Bladed Shaft for concrete, timber and tile surfaces
- TDIBS15 300mm strip x 15mm Bladed Shaft for asphalt surfaces