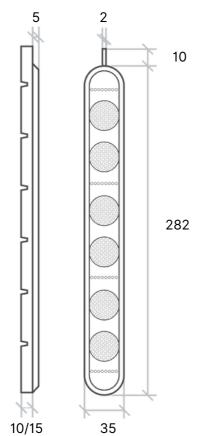

### **Types & applications**

- TDIBS10 300mm strip x 10mm Bladed Shaft for concrete, timber and tile surfaces
- TDIBS15 300mm strip x 15mm Bladed Shaft for asphalt surfaces