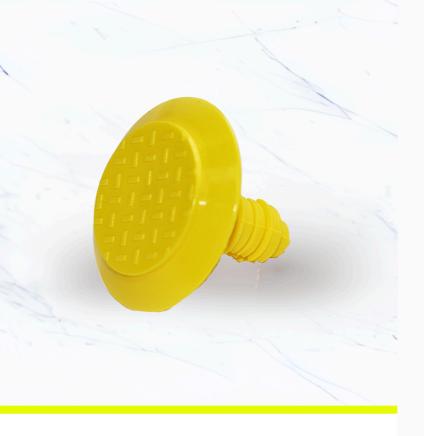

# Polyurethane TacStud with Fin Shaft

- Excellent anti-slip rating
- Easy friction fit install
- UV stable thermo polyurethane
- Superb abrasion qualities
- For asphalt surfaces

Polyurethane Tactile Studs, made from UVstable thermo polyurethane, feature a Fin shaft for asphalt substrates. They provide a durable, cost-effective solution with excellent anti-slip performance and easy retrofit installation for high-traffic areas.