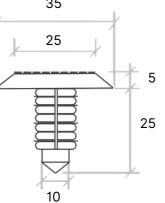

# Polyurethane TacStud with Fin Shaft

- Excellent anti-slip rating
- Easy friction fit install
- UV stable thermo polyurethane
- Superb abrasion qualities
- For asphalt surfaces

Polyurethane Tactile Studs, made from UVstable thermo polyurethane, feature a Fin shaft for asphalt substrates. They provide a durable, cost-effective solution with excellent anti-slip performance and easy retrofit installation for high-traffic areas.