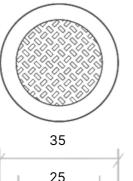

# Polyurethane TacStud with Fin Shaft

- Excellent anti-slip rating
- Easy friction fit install
- UV stable thermo polyurethane
- Superb abrasion qualities
- For asphalt surfaces

Polyurethane Tactile Studs, made from UVstable thermo polyurethane, feature a Fin shaft for asphalt substrates. They provide a durable, cost-effective solution with excellent anti-slip performance and easy retrofit installation for high-traffic areas.