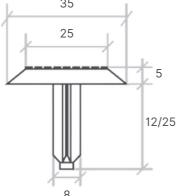

# Types & applications

- THISS25 25mm stem x 8mm diameter Star Shaft
- THISS12 12mm stem x 8mm diameter Star Shaft