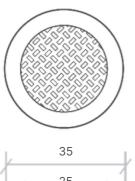

# Types & applications

- THISS25 25mm stem x 8mm diameter Star Shaft
- THISS12 12mm stem x 8mm diameter Star Shaft