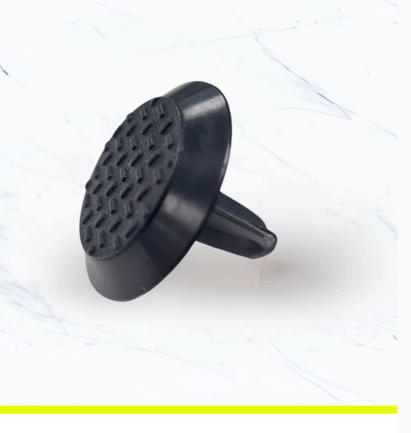

## **Polyurethane TacStud with Star-Shaft**

- · Excellent anti-slip rating
- · Easy friction fit install
- UV stable thermo polyurethane
- Superb abrasion qualities

Polyurethane Tactile Studs, made from UVstable thermo polyurethane, feature a starshaped pin for concrete, timber and tile substrates. They offer a durable, costeffective solution with excellent anti-slip performance and easy retrofit installation for high-traffic areas.