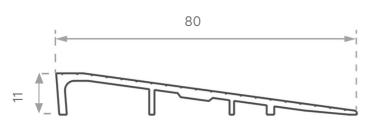

## Ramp Frame for Surface Mounted Matting

- Provides safe transition between carpeted surfaces
- Used to create a defined mat well
- Ramped to reduce trip hazards
- CA290 adhesive

Ramp Frame for Surface Mounted Matting ensures safe transitions between matting and surrounding surfaces. Designed to minimize trip hazards, it provides secure mat installation and a professional finish for durability.