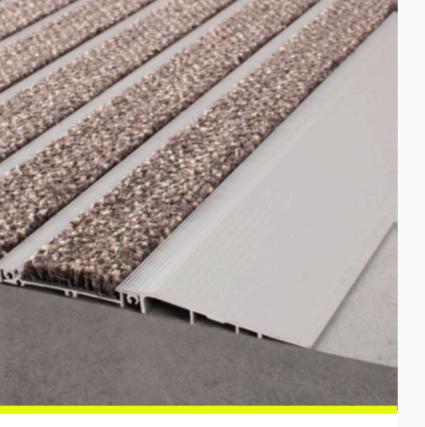

## Ramp Frame for Surface Mounted Matting

- Provides safe transition between carpeted surfaces
- Used to create a defined mat well
- Ramped to reduce trip hazards
- CA290 adhesive

Ramp Frame for Surface Mounted Matting ensures safe transitions between matting and surrounding surfaces. Designed to minimize trip hazards, it provides secure mat installation and a professional finish for durability.