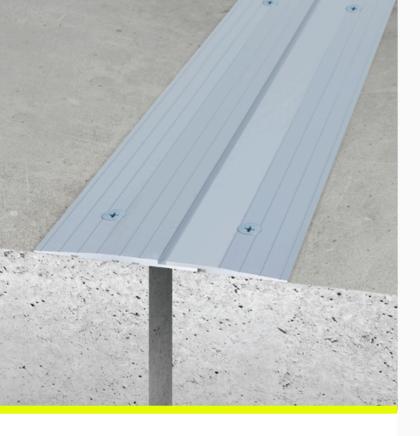

## Ramped Edge, Two Part Expansion Joint Cover

- Provides safe transitions between surfaces
- Adjustable width 130-140mm
- For interior and exterior applications
- Suitable for most hard surfaces
- Mechanical fixings

Aluminium Expansion Joint Covers provide a durable solution for bridging gaps while accommodating movement. Lightweight and corrosion-resistant, they prevent structural damage and integrate seamlessly into indoor and outdoor commercial spaces.

## Installation guide

Install EC2R to required areas as marked in accordance with manufacturer's recommendations. For the best results we can provide installation.

**Application** Interior and Exterior

haptix.co.nz 0800 HAPTIX