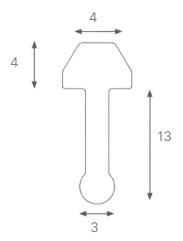

## **BAR040-SS**

## **Rebated Stainless Steel Stair Nosing Bars**

- · Installed in up to three strips
- · Epoxy Fitted
- Rebated
- For concrete, timber, & tile surfaces

Rebated Stainless Steel Stair Nosing Bars offer a very durable solution to enhance stair safety. Designed for traction and visibility, they reduce slips, comply with safety standards, and install in strips for a minimalist look.

## Installation guide

Install BAR040-SS to required areas as marked in accordance with manufacturer's recommendations. For the best results we can provide installation.

## **Application**

Interior and exterior