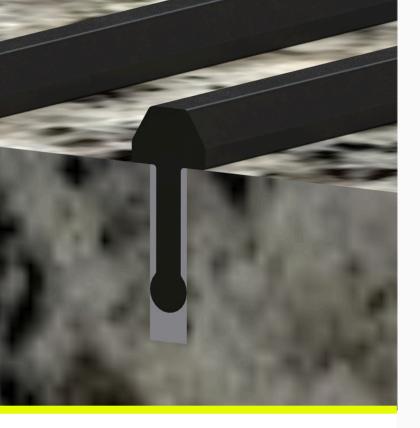

# **BAR040**

## **Rebated Aluminium Safety Stair Nosing Bars**

- Installed in up to three strips
- Epoxy Fitted
- Rebated
- For concrete, timber & tile surfaces

Rebated Aluminium Safety Stair Nosing Bars offer a lightweight, durable solution to enhance stair safety. Designed for traction and visibility, they reduce slips, comply with safety standards, and install in strips for a minimalist look.