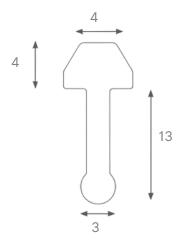

# **BAR040**

## **Rebated Aluminium Safety Stair Nosing Bars**

- Installed in up to three strips
- Epoxy Fitted
- Rebated
- For concrete, timber & tile surfaces

Rebated Aluminium Safety Stair Nosing Bars offer a lightweight, durable solution to enhance stair safety. Designed for traction and visibility, they reduce slips, comply with safety standards, and install in strips for a minimalist look.