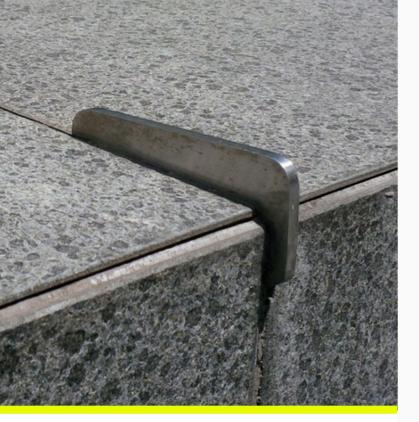

## **Skatestop Edge Skate Deterrent**

- · Easy rebated installation
- Excellent Durability
- Zero Maintenance

Skatestop Edge Skate Deterrent effectively prevent damage from skateboards, scooters, and bikes in public and commercial spaces. The edge skatestops are easy to install on benches, ledges, and other surfaces. They maintain a clean, modern appearance while protecting surfaces.