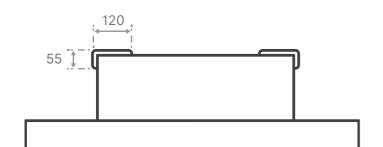

## Installation guide

Install Skatestop Edge Skate Deterrents (SKTSTPEDGE) to required areas as marked in accordance with manufacturer's recommendations. For the best results we can provide installation.