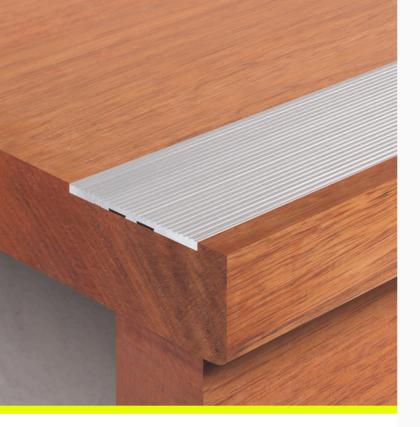

### **Solid Aluminium Safety Stair Nosing**

- Square back, square front
- CA290 Adhesive
- Rebated
- For concrete, timber, & tile surfaces

Solid Aluminium Safety Stair Nosing provides a robust solution for enhancing stair safety. Its ribbed surface improves traction, while the corrosion-resistant construction ensures durability in high-traffic areas.