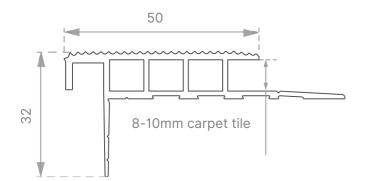

## **Solid Aluminium Safety Stair Nosing**

- · Square back, short front
- · Pre-drilled and countersunk
- CA290 Adhesive, Mechanical fixings
- For 8-10mm Carpet & Rubber

Solid Aluminium Safety Stair Nosing features a square back and short front, ensuring stability on carpet and rubber surfaces. Its ribbed surface enhances traction, ideal for high-traffic areas.