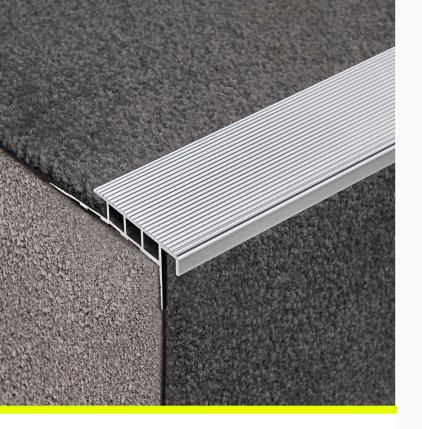

## **Solid Aluminium Safety Stair Nosing**

- · Square back, short front
- · Pre-drilled and countersunk
- CA290 Adhesive, Mechanical fixings
- For 8-10mm Carpet & Rubber

Solid Aluminium Safety Stair Nosing features a square back and short front, ensuring stability on carpet and rubber surfaces. Its ribbed surface enhances traction, ideal for high-traffic areas.