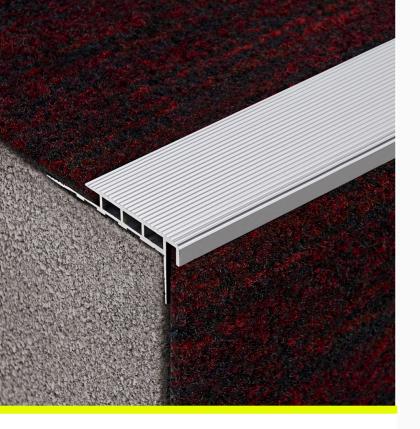

#### **Solid Aluminium Safety Stair Nosing**

- Square back, short front
- · Pre-drilled and countersunk
- · CA290 Adhesive, Mechanical fixings
- For 4-6mm Carpet & Rubber

Solid Aluminium Safety Stair Nosing features a square back and short front for secure fit and smooth transitions. Its ribbed top provides traction, ideal for high-traffic interiors.

# 4-6mm carpet tile