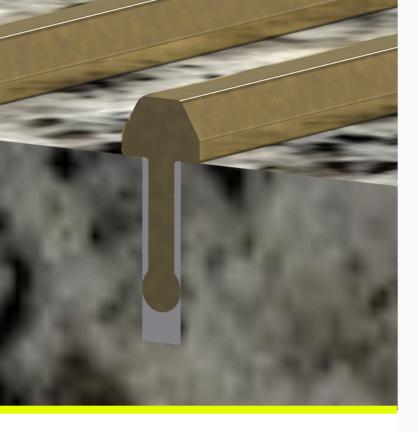

## BAR040-H

#### Solid Brass Safety Stair Nosing Bars

- Interior and exterior use
- Rebated, requires epoxy

Solid Brass Safety Stair Nosing Bars enhance stair safety in indoor and outdoor spaces. Designed to improve traction and visibility, these durable nosings ensure compliance while offering long-lasting performance and an elegant finish in hightraffic areas. You may wish to have up to three of these per step.

#### Installation guide

Install BAR040-H to required areas as marked in accordance with manufacturer's recommendations. For the best results we can provide installation.

Application Interior and exterior