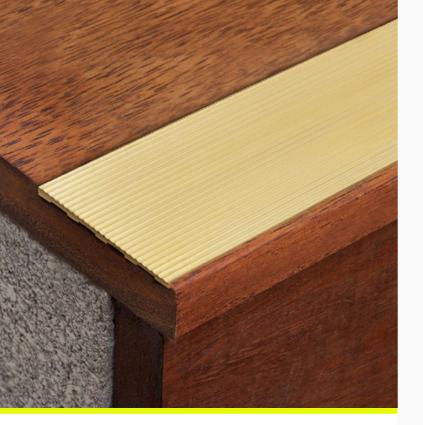

#### **Solid Brass Safety Stair Nosing**

- · Square edged
- Interior and exterior use
- Rebated
- For concrete, timber & tile surfaces
- Requires CA290 adhesive

Solid Brass Safety Stair Nosings offer a durable, elegant solution for enhancing stair safety in commercial spaces. Their square-edged design enables secure installation, ensuring compliance while providing long-lasting performance in high-traffic areas.

### **Nosing profile colours**

Natural brass