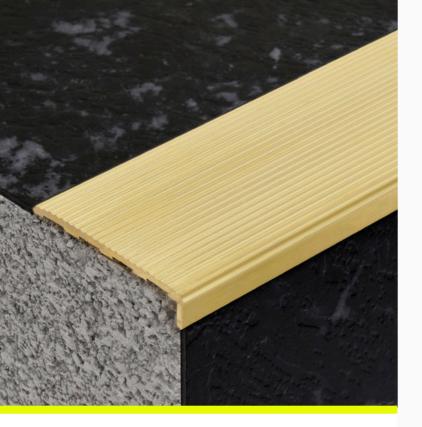

## **SNB041-H**

#### **Solid Brass Safety Stair Nosing**

- · Square back, short front
- Interior and exterior use
- Surface mount, rebated, vinyl & rubber applications
- Requires CA290 adhesive

Solid Brass Safety Stair Nosings enhance stair safety in commercial and public spaces. Designed to improve traction and visibility, these square-edged brass nosings ensure compliance and offer a polished finish for high-traffic areas.

### **Nosing profile colours**

Natural brass