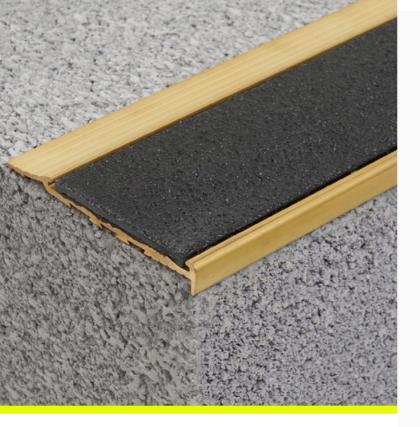

## **DKR104-H**

### **Solid Brass Safety Stair Nosing with Carb Insert**

- Ramped back, short front
- Interior and exterior use
- Surface mount
- For concrete, timber, tile & vinyl surfaces
- Requires CA290 adhesive and mechanical fixings

Solid Brass Safety Stair Nosings with Carborundum Insert enhance stair safety in commercial and public spaces. Their ramped back and short front make installation easy, while premium brass construction ensures durability and slip resistance.