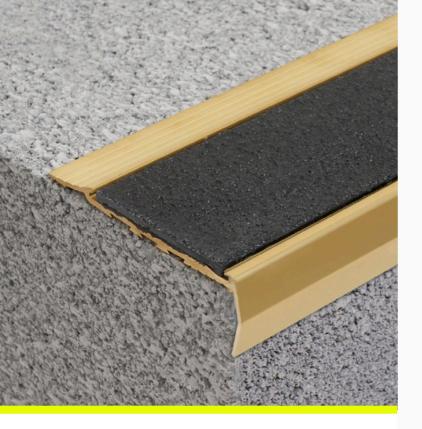

# **DKR142-H**

# **Solid Brass Safety Stair Nosing with Carb Insert**

- · Ramped back, folded front
- Interior and exterior use
- Surface mount
- For concrete, timber, tile & vinyl surfaces
- Requires CA290 adhesive and mechanical fixings

Solid Brass Safety Stair Nosings with Carborundum Insert feature a ramped back and folded front, enhancing traction and visibility. Their premium brass construction ensures slip resistance and easy installation for various environments.