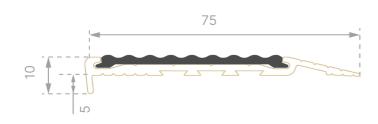

## Solid Brass Safety Stair Nosing with Poly Insert

- Ramped back, short front
- Interior and exterior use
- Surface mount
- For concrete, timber, tile & vinyl surfaces
- Requires CA290 adhesive and mechanical fixings

Solid Brass Safety Stair Nosings with Poly Insert features a ramped back and short front, enhancing traction and visibility. Their premium brass construction ensures slip resistance and easy installation for various environments.