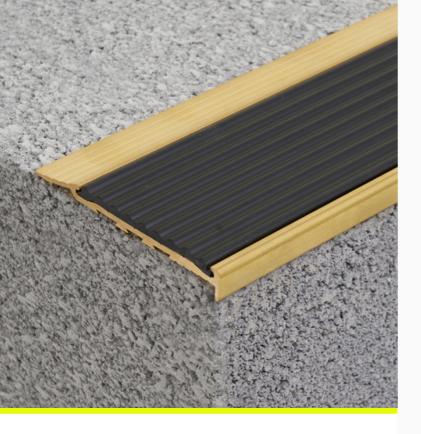

# SBR104-H

## Solid Brass Safety Stair Nosing with Poly Insert

- Ramped back, short front
- Interior and exterior use
- Surface mount
- For concrete, timber, tile & vinyl surfaces
- Requires CA290 adhesive and mechanical fixings

Solid Brass Safety Stair Nosings with Poly Insert features a ramped back and short front, enhancing traction and visibility. Their premium brass construction ensures slip resistance and easy installation for various environments.