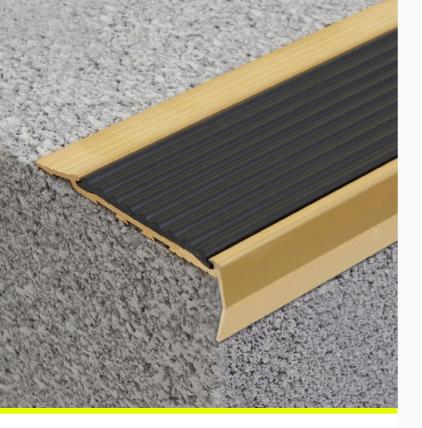

# **Solid Brass Safety Stair Nosing with Poly Insert**

- Ramped back, folded front
- Interior and exterior use
- Surface mount
- For concrete, timber, tile & vinyl surfaces
- Requires CA290 adhesive and mechanical fixings

Solid Brass Safety Stair Nosings with Poly Insert enhances stair safety and visibility in commercial and public spaces. Featuring many colour options for increased contrast, their ramped back and folded front allow for easy installation.