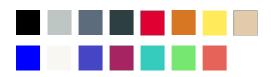

# **Nosing insert colours**

Black, Light Grey, Mid Grey, Dark Grey, Red, Tangerine, Yellow, Beige, Blue, White, Ultra Violet, Raspberry, Teal, Lime Green, Coral