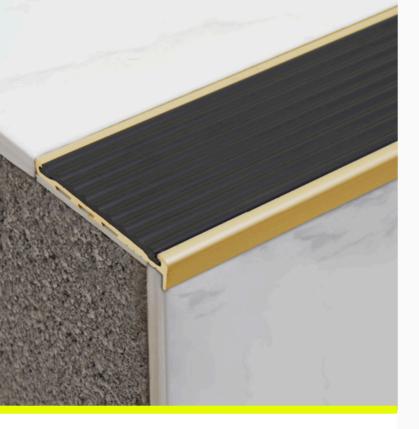

## **IBB140-H**

### **Solid Brass Stair Nosing with Poly Insert**

- · Square back, short front
- Interior and exterior use
- Rebated
- For concrete, timber & tile surfaces
- Requires CA290 adhesive and mechanical fixings

Solid Brass Safety Stair Nosing with Poly Insert enhances stair safety with a ribbed polymer insert for superior visibility. Its luxurious design is perfect for high-end commercial and public spaces.