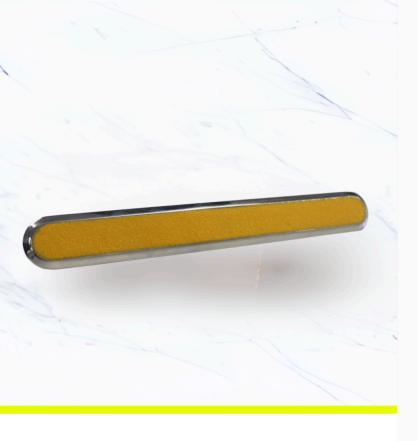

### **Stainless Steel Directional Bars with Carb Insert DBSSTLCRB**

- Sloped sides for safe transition
- For hard surfaces
- Pin shaft, requires epoxy
- Anti-slip carborundum insert

Stainless Steel Directional Bars with Carborundum Inserts are crafted from hard-wearing marine-grade stainless steel. They offer a corrosion-resistant finish, superior anti-slip properties, and easy retrofit installation, enhancing accessibility and safety in high-traffic areas.

#### Installation guide

Install TacBar with Carb Insert to required areas as marked in accordance with manufacturer's recommendations. For the best results we can provide installation.