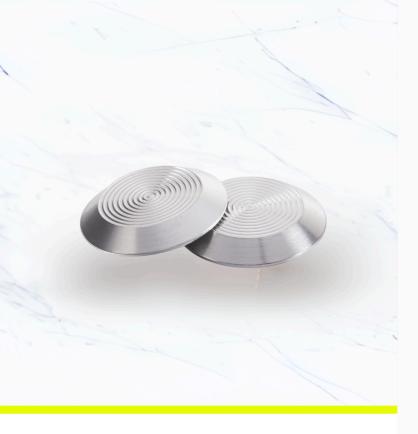

#### **Stainless Steel Stemless Tactile Stud**

- Grooved 10 ring top
- · Plain sides
- · Without rear stud, requires epoxy
- Sloped sides for safe transition
- For hard surfaces

Stainless Steel Stemless Tactile Studs are crafted from hard-wearing marine-grade stainless steel. They feature a grooved 10-ring top for tactile feedback. The sloped sides ensure safe transitions in high-traffic areas.