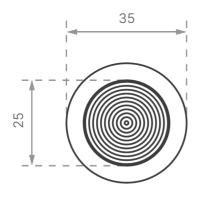

## **Stainless Steel Tacstud (TSTDSSCNFNLP)**

- · Plain sides
- Sloped sides for safe transition
- · For hard surfaces
- · Pin shaft, requires epoxy

Stainless Steel TacStuds are crafted from hard-wearing marine-grade stainless steel. They offer a corrosion-resistant finish, excellent anti-slip rating, and enhance accessibility and safety in high-traffic public spaces.