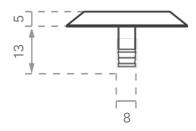

## **Stainless Steel Tacstud (TSTDSSCNFNLP)**

- · Plain sides
- Sloped sides for safe transition
- · For hard surfaces
- · Pin shaft, requires epoxy

Stainless Steel TacStuds are crafted from hard-wearing marine-grade stainless steel. They offer a corrosion-resistant finish, excellent anti-slip rating, and enhance accessibility and safety in high-traffic public spaces.