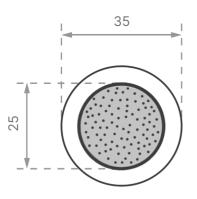

## Stainless Steel Tacstud with Carb Insert (TSTDSSCBUFN)

- Anti-slip carborundum insert
- Plain sides
- Sloped sides for safe transition
- For hard surfaces
- Pin shaft, requires epoxy

Stainless Steel Tacstuds with Carborundum Inserts are crafted from hard-wearing marine-grade stainless steel. They feature a slip-resistant insert, secure installation options, and sloped sides for safe transitions in high-traffic areas.