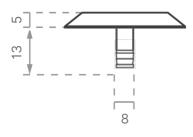

## Stainless Steel Tacstud with Carb Insert (TSTDSSCBUFN)

- Anti-slip carborundum insert
- Plain sides
- Sloped sides for safe transition
- For hard surfaces
- Pin shaft, requires epoxy

Stainless Steel Tacstuds with Carborundum Inserts are crafted from hard-wearing marine-grade stainless steel. They feature a slip-resistant insert, secure installation options, and sloped sides for safe transitions in high-traffic areas.