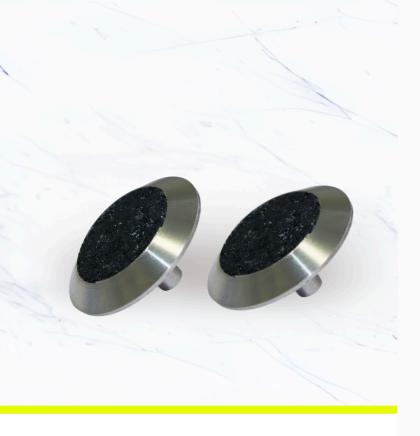

## Stainless Steel Tacstud with Carb Insert (TSTDSSCBUFN)

- Anti-slip carborundum insert
- Plain sides
- Sloped sides for safe transition
- For hard surfaces
- Pin shaft, requires epoxy

Stainless Steel Tacstuds with Carborundum Inserts are crafted from hard-wearing marine-grade stainless steel. They feature a slip-resistant insert, secure installation options, and sloped sides for safe transitions in high-traffic areas.