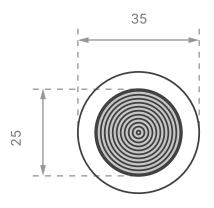

#### **Stainless Steel Tactile Stud Black**

- Grooved 10 ring top
- Sloped sides for safe transition
- · For all surfaces
- · Plug, friction fit

Stainless Steel Tactile Studs, crafted from hard-wearing marine-grade stainless steel, feature a grooved 10-ring top for tactile feedback and sloped edges for smooth transitions. Ensuring stylish accessibility in high-traffic areas.