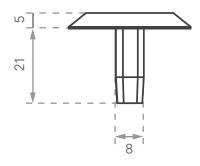

#### **Stainless Steel Tactile Stud Black**

- Grooved 10 ring top
- Sloped sides for safe transition
- · For all surfaces
- · Plug, friction fit

Stainless Steel Tactile Studs, crafted from hard-wearing marine-grade stainless steel, feature a grooved 10-ring top for tactile feedback and sloped edges for smooth transitions. Ensuring stylish accessibility in high-traffic areas.