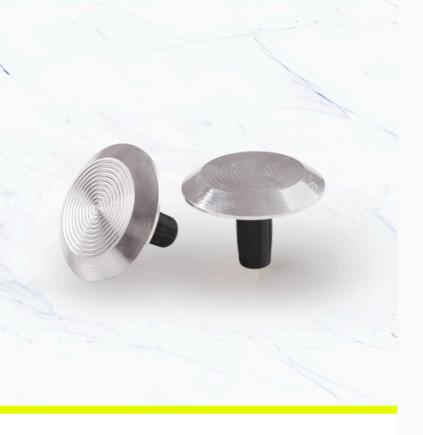

## **Stainless Steel Tactile Stud**

- Grooved 10 ring top
- Sloped sides for safe transition
- For all surfaces
- Plug, friction fit

Stainless Steel Tactile Studs, crafted from hard-wearing marine-grade stainless steel, feature a grooved 10-ring top for tactile feedback and sloped edges for smooth transitions. Ensuring stylish accessibility in high-traffic areas.