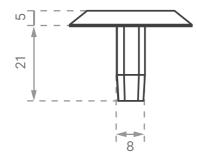

## **Stainless Steel Tactile Stud**

- Grooved 10 ring top
- Sloped sides for safe transition
- For all surfaces
- Plug, friction fit

Stainless Steel Tactile Studs, crafted from hard-wearing marine-grade stainless steel, feature a grooved 10-ring top for tactile feedback and sloped edges for smooth transitions. Ensuring stylish accessibility in high-traffic areas.