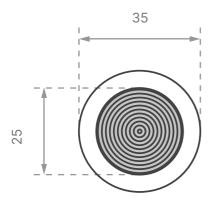

## **Stainless Steel Tactile Stud**

- Grooved 10 ring top
- Sloped sides for safe transition
- For all surfaces
- Plug, friction fit

Stainless Steel Tactile Studs, crafted from hard-wearing marine-grade stainless steel, feature a grooved 10-ring top for tactile feedback and sloped edges for smooth transitions. Ensuring stylish accessibility in high-traffic areas.