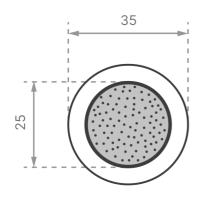

# **Stainless Steel Tactile Studs with Carb Insert**

- Anti-slip carborundum insert
- Sloped sides for safe transition
- For all surfaces
- · Plug, friction fit

Stainless Steel Tactile Studs with
Carborundum Inserts are crafted from hardwearing marine-grade stainless steel.
They're easy to install and have sloped
sides for safe transitions in high-traffic
areas.