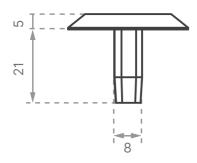

# **Stainless Steel Tactile Studs with Carb Insert**

- Anti-slip carborundum insert
- Sloped sides for safe transition
- For all surfaces
- · Plug, friction fit

Stainless Steel Tactile Studs with
Carborundum Inserts are crafted from hardwearing marine-grade stainless steel.
They're easy to install and have sloped
sides for safe transitions in high-traffic
areas.