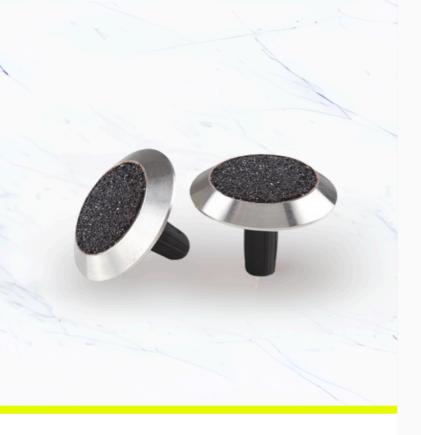

# **Stainless Steel Tactile Studs with Carb Insert**

- Anti-slip carborundum insert
- Sloped sides for safe transition
- For all surfaces
- · Plug, friction fit

Stainless Steel Tactile Studs with
Carborundum Inserts are crafted from hardwearing marine-grade stainless steel.
They're easy to install and have sloped
sides for safe transitions in high-traffic
areas.