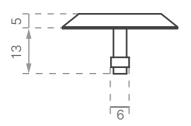

## Stainless Steel Tactile Studs with Carb Insert

- Anti-slip carborundum insert
- Plain sides
- Sloped sides for safe transition
- For hard surfaces
- Pin shaft, requires epoxy

Stainless Steel Tactile Studs with Carborundum Inserts are crafted from hardwearing marine-grade stainless steel. They're easy to install and have sloped sides for safe transitions in high-traffic areas.