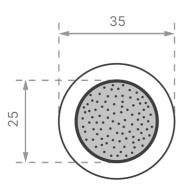

## Stainless Steel Tactile Studs with Carb Insert

- Anti-slip carborundum insert
- Plain sides
- Sloped sides for safe transition
- For hard surfaces
- Pin shaft, requires epoxy

Stainless Steel Tactile Studs with Carborundum Inserts are crafted from hardwearing marine-grade stainless steel. They're easy to install and have sloped sides for safe transitions in high-traffic areas.