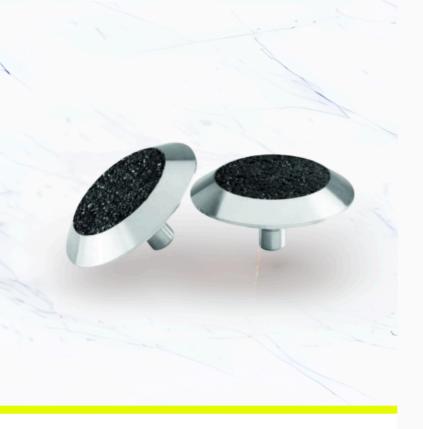

## Stainless Steel Tactile Studs with Carb Insert

- Anti-slip carborundum insert
- Plain sides
- Sloped sides for safe transition
- For hard surfaces
- Pin shaft, requires epoxy

Stainless Steel Tactile Studs with Carborundum Inserts are crafted from hardwearing marine-grade stainless steel. They're easy to install and have sloped sides for safe transitions in high-traffic areas.