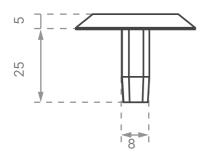

## Stainless Steel Tactile Studs with Poly Insert

- Grooved 10 ring poly insert
- Plain sides
- Sloped sides for safe transition
- For all surfaces
- Plug, friction fit

Stainless Steel Tactile Studs with Grooved 10-Ring Poly Insert are crafted from hardwearing marine-grade stainless steel. They are easy to install and offer enhanced colour contrast for the visually impaired in hightraffic areas.