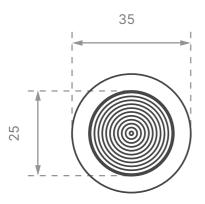

## Stainless Steel Tactile Studs with Poly Insert

- Grooved 10 ring poly insert
- Plain sides
- Sloped sides for safe transition
- For all surfaces
- Plug, friction fit

Stainless Steel Tactile Studs with Grooved 10-Ring Poly Insert are crafted from hardwearing marine-grade stainless steel. They are easy to install and offer enhanced colour contrast for the visually impaired in hightraffic areas.