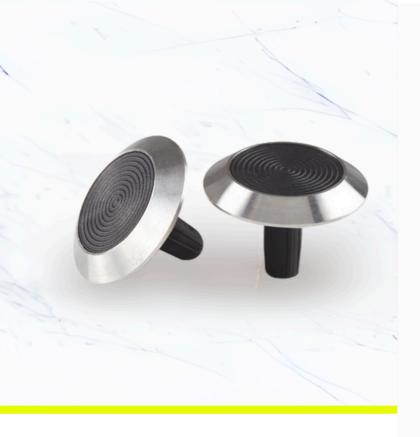

## Stainless Steel Tactile Studs with Poly Insert

- Grooved 10 ring poly insert
- Plain sides
- Sloped sides for safe transition
- For all surfaces
- Plug, friction fit

Stainless Steel Tactile Studs with Grooved 10-Ring Poly Insert are crafted from hardwearing marine-grade stainless steel. They are easy to install and offer enhanced colour contrast for the visually impaired in hightraffic areas.