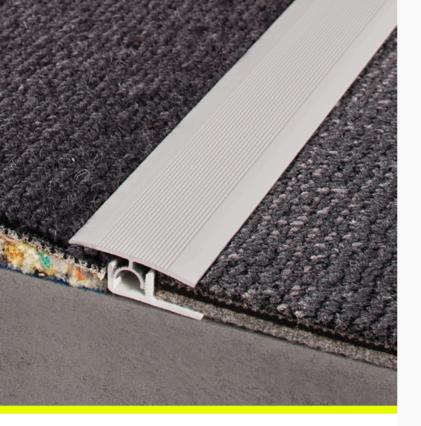

## **Two Part Trim with Aluminium Flat Top**

- Continuously adaptable height and inclination
- · High load capacity up to 1.5 tons
- Provides a safe transition between carpeted surfaces
- Mechanical fixings

Two-Part Aluminium Trim offers a seamless solution for joining floor coverings.
Lightweight and corrosion-resistant, it allows easy installation and adjustments while providing a clean, professional finish in commercial spaces.