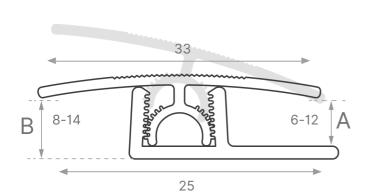

## TRP33H

## **Two Part Trim with Aluminium Flat Top**

- Continuously adaptable height and inclination
- · High load capacity up to 1.5 tons
- Provides a safe transition between carpeted surfaces
- Mechanical fixings

Two-Part Aluminium Trim offers a seamless solution for joining floor coverings.
Lightweight and corrosion-resistant, it allows easy installation and adjustments while providing a clean, professional finish in commercial spaces.