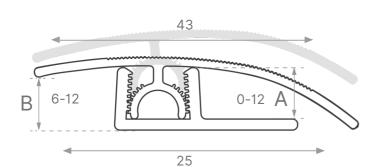

## Two Part Trim with Aluminium Ramped Top

- Continuously adaptable height and inclination
- High load capacity up to 1.5 tons
- Provides a safe transition between carpeted surfaces of differing heights
- Mechanical fixings

Two-Part Aluminium Trim offers a seamless solution for joining floor coverings to other surfaces. Lightweight and corrosion-resistant, it allows easy installation and adjustments while providing a clean, professional finish in commercial spaces.