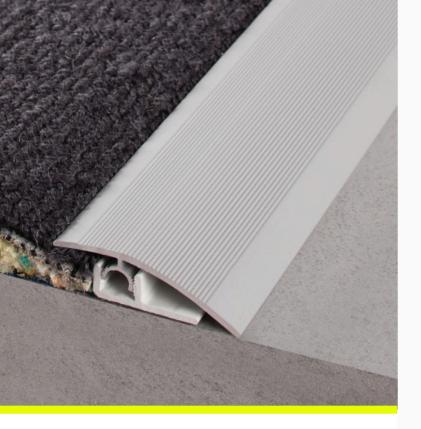

## Two Part Trim with Aluminium Ramped Top

- Continuously adaptable height and inclination
- High load capacity up to 1.5 tons
- Provides a safe transition between carpeted surfaces of differing heights
- Mechanical fixings

Two-Part Aluminium Trim offers a seamless solution for joining floor coverings to other surfaces. Lightweight and corrosion-resistant, it allows easy installation and adjustments while providing a clean, professional finish in commercial spaces.