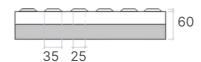

### **Types & applications**

P25HA – 25mm thickness. For concrete and asphalt overlays only.

TM40HA – 40mm thickness. For concrete and asphalt surfaces.

TX60HA – 60mm thickness. For concrete surfaces. ATCOP recommended.