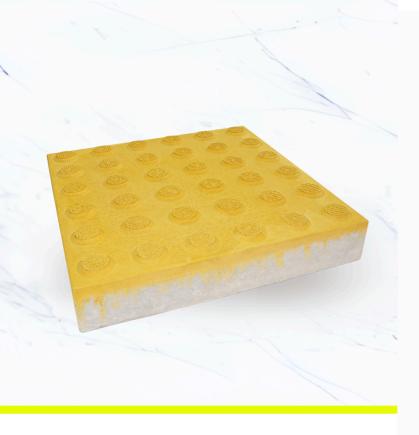

### **Warning Tactile Pavers**

- Made in New Zealand
- · Made from high strength concrete
- · Excellent anti-slip rating
- · Mortar bed required

Concrete Warning Tactile Pavers, engineered from durable 50MPa concrete, combine strength with functionality to enhance accessibility. They provide dependable performance and traction in high-traffic outdoor spaces.

### **Types & applications**

P25HA – 25mm thickness. For concrete and asphalt overlays only.

TM40HA – 40mm thickness. For concrete and asphalt surfaces.

TX60HA – 60mm thickness. For concrete surfaces. ATCOP recommended.

### **Tactile Colours**

Yellow, Green, Natural. Other colours available on request.